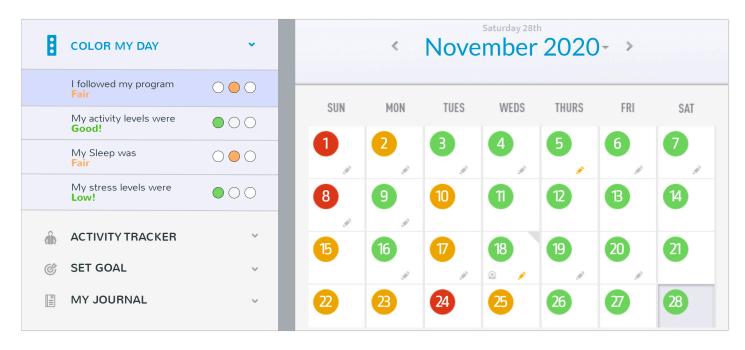

#### The pattern:

A majority of red and yellow days on Sundays; mostly green days during the week; stuggled, December 22-25; Great recovery on December 26.

#### The review:

Is there an activity the happens on Sunday that causes you to fall o track? Does work during the week, provide the structure that keeps you on track? The 22nd-25th could be a holiday. Did that contribute to the yellow and red days?